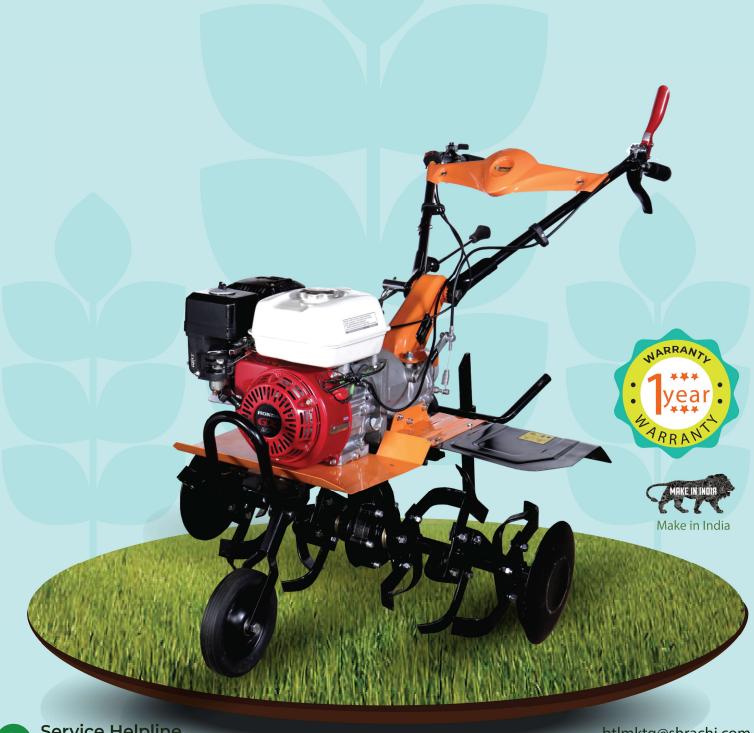

## SHRACHI 7P3H POWER WEEDER

**Trusted by 2,00,000+ Proud Farmers** 

## **SPECIFICATIONS**

| MODEL                       | SHRACHI 7P3 H POWER WEEDER                          |
|-----------------------------|-----------------------------------------------------|
| Engine Model                | HONDA GX200 / OEM Engine for Shrachi 100            |
| Engine Type                 | Single Cylinder, 4-stroke Petrol, Air-cooled Engine |
| Engine Power                | 7HP                                                 |
| No. of Gear Speed           | 2 Forward & 1 Reverse                               |
| Mode of Transmission        | Through PTO Shaft                                   |
| No. of Blades               | 24                                                  |
| Weight                      | 75 kg                                               |
| Acre/hr.                    | 0.28 - 0.30                                         |
| Fuel Consumption (litre/hr) | 0.8 - 1                                             |
| Avg. Depth of Cut (inch)    | 3-5                                                 |
| Avg. Width of Cut (feet)    | Upto 3.3                                            |