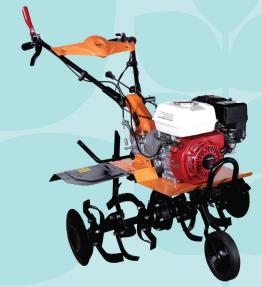

## SHRACHI 7P3H POWER WEEDER

**Trusted by 2,00,000+ Proud Farmers** 

## **SPECIFICATIONS**

| MODEL                       | SHRACHI 7P3 H POWER WEEDER                          |
|-----------------------------|-----------------------------------------------------|
| Engine Model                | HONDA GX200 / OEM Engine for Shrachi 100            |
| Engine Type                 | Single Cylinder, 4-stroke Petrol, Air-cooled Engine |
| Engine Power                | 7HP                                                 |
| No. of Gear Speed           | 2 Forward & 1 Reverse                               |
| Mode of Transmission        | Through PTO Shaft                                   |
| No. of Blades               | 24                                                  |
| Weight                      | 75 kg                                               |
| Acre/hr.                    | 0.28 - 0.30                                         |
| Fuel Consumption (litre/hr) | 0.8 - 1                                             |
| Avg. Depth of Cut (inch)    | 3-5                                                 |
| Avg. Width of Cut (feet)    | Upto 3.3                                            |